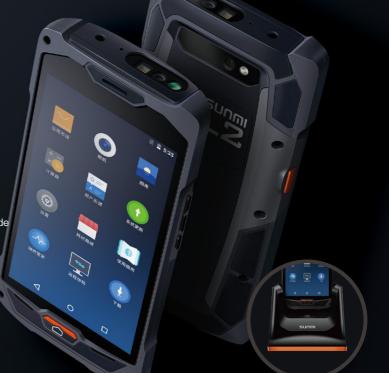

## Industrial level handheld POS SUNMI L2

5.0" HD IPS display Qualcomm chip 2GB RAM+16GB ROM Built-in dual card slot Supports 4G full Netcom NFC Optional Zebra scan head 1D/2D professional scan code **Optional PSAM** Across the industrial and commercial consumer fields

IP67

Scanning

5000mAh rugged design

Optional single stand charger

Real memory will be reduced due to a number of factors, and there are differences. Operating system also occupy part of memory.
Actual product specifications when sold take precedence over what may be listed at this catalogue; Any changes may be made without prior notification