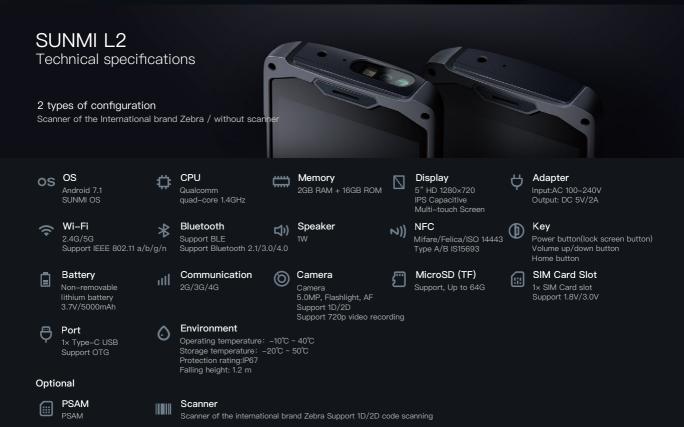

## Industrial level handheld POS SUNMI L2

5.0" HD IPS display Qualcomm chip 2GB RAM+16GB ROM Built-in dual card slot Supports 4G full Netcom NFC Optional Zebra scan head 1D/2D professional scan code **Optional PSAM** Across the industrial and commercial consumer fields

IP67

Scanning

5000mAh rugged design

Optional single stand charger

Real memory will be reduced due to a number of factors, and there are differences. Operating system also occupy part of memory.
Actual product specifications when sold take precedence over what may be listed at this catalogue; Any changes may be made without prior notification